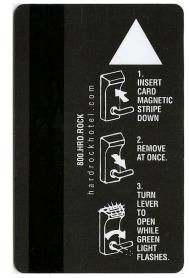

### Standard Room Keys

Nevada – Aria Hotel & Casino Standard RFID chip key.

Mfr: Saflok

Contributor: Jim Silva

Nevada – Hard Rock Hotel & Casino Promotional, "john varvatos, Bowery NYC".

Mfr: None

**Contributor: Larry and Alice Kopp** 