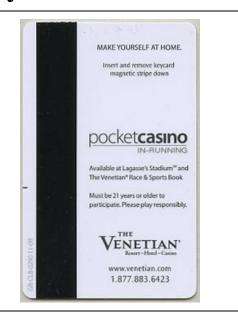

## **December 2009 Room Keys**

Nevada - The Venetian Casino

Promotional "pocketcasino" key with teal stripe at bottom.

Mfr: GR-CLB-0290-11-09

Contributor: Jim Silva