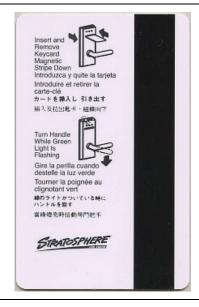

# **December 2009 Room Keys**

Nevada - Stratosphere Casino Promotional, "Bottomless, C Bar". Mfr: None Introduire et retirer la carte-clé カードを挿入し 引き出す 描入及拉出動す・磁像向下 HAPPY HOUR • 4PM-8PM 締のライトがついている時に ハンドルを回す 當絲燈亮時扭動用門把手 STRATOSPHERE Contributor: Jim Silva Nevada - Vdara Hotel & Spa at CityCenter Standard RFID chip key. Mfr: Saflok 2600 W. HARMON AVENUE LAS VEGAS, NV 89109 866.745.7111 VDARA.COM Contributor: Jim Silva Nevada - The Venetian Casino MAKE YOURSELF AT HOME. Promotional "pocketcasino" key with maroon stripe at bottom. magnetic stripe down Mfr: GR-CLB-0290-11-09 pocketcasino instant interactive Available at Lagasse's Stadium™and intense get in on it Must be 21 years or older to participate. Please play responsibly. pocket**casıno** VENETIAN' sports betting during the game is here