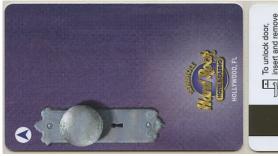

Hard Rock Hotel & Casino

Hollywood

Door w/knob / purple card

GuestAccess.com

RKG #: 01426

Vertical / Wide

Hard Rock Hotel & Casino

Hollywood