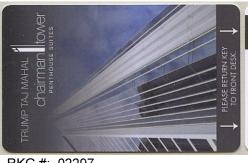

#### Chairman Tower - looking up from below - Penthouse Suites

(I)

RKG #: 02297

Vertical / Wide

Trump Taj Mahal NJ Atlantic City