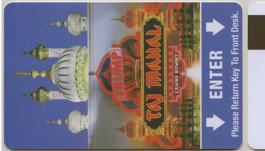

Horizontal / Wide

RKG #: 01673

Horizontal / Wide

Peaks of towers w/logo in gold / gold band at right

Innovative

RKG #: 01674

Vertical / Wide

Trump Taj Mahal Atlantic City

Photo looking up toward top of casino

Innovative

RKG #: 01675

Vertical / Wide